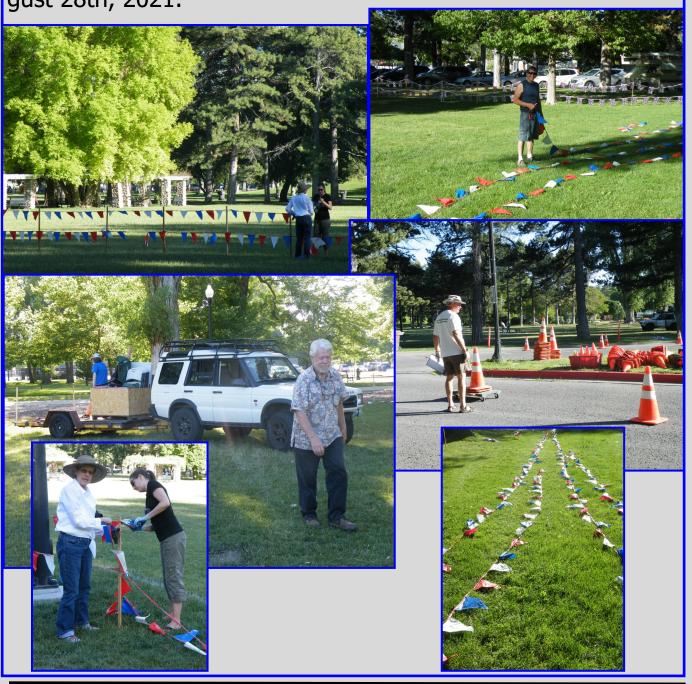

<u>Setup</u> is Friday evening August 27th at 6:00 pm, and if you would like to volunteer just show up and bring a hammer, a staple gun and gloves. The BFD event itself is on Saturday August 28th, 2021.