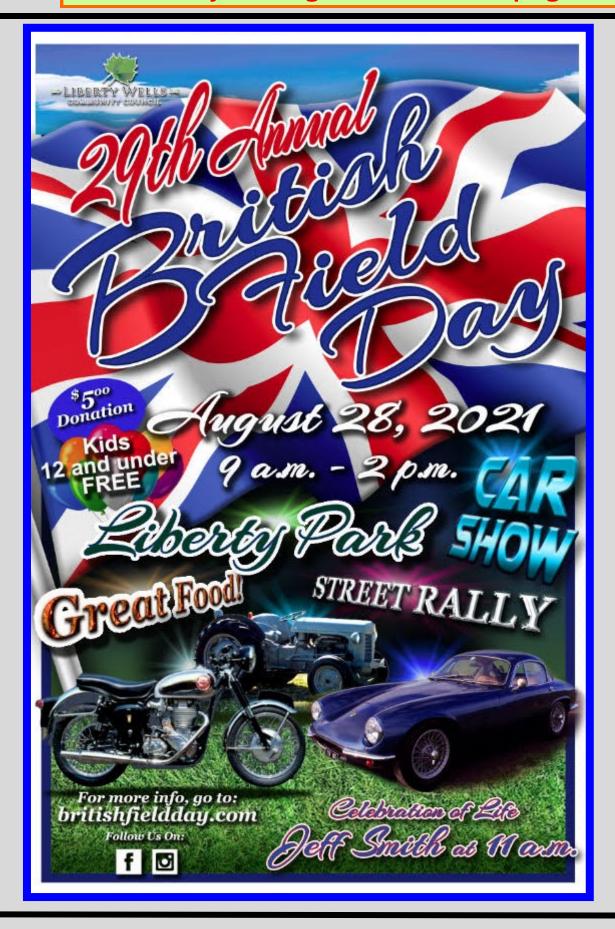

# British Field Day Saturday!!!

#### August 28, 2021 is the day to be at Liberty Park

BFD is doing its part to help the world return to normal. Plans and permits etc are in place to resume the best car show going. BFD 2020 like most other things was cancelled last year among all the uncertainties. **It's back on for 2021!** 

### Come help with BFD Setup Friday at 6pm

A \$5 donation is requested per adult admission. Kids 12 and under are free. Although it is not required, you can speed up the registration process by printing out the 2021 Registration Form, filling it out, and bringing it along with you on the 28th of August. **See form on page 7.** 