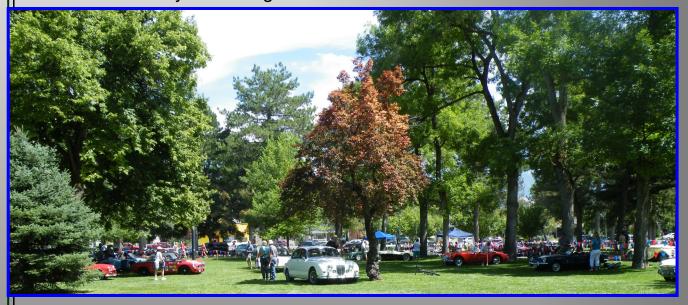

We're back at our great Liberty Park location, on the grass and in the shade. Liberty Park is located between 500 East & 700 East, and 900 South & 1300 South. The BFD event will be held in the northeast quadrant of the park. Enter off 1300 South and drive east and north about a quarter of the way around the park. You will see the event on the left.

# **British Cars and Motorcycles at BFD**