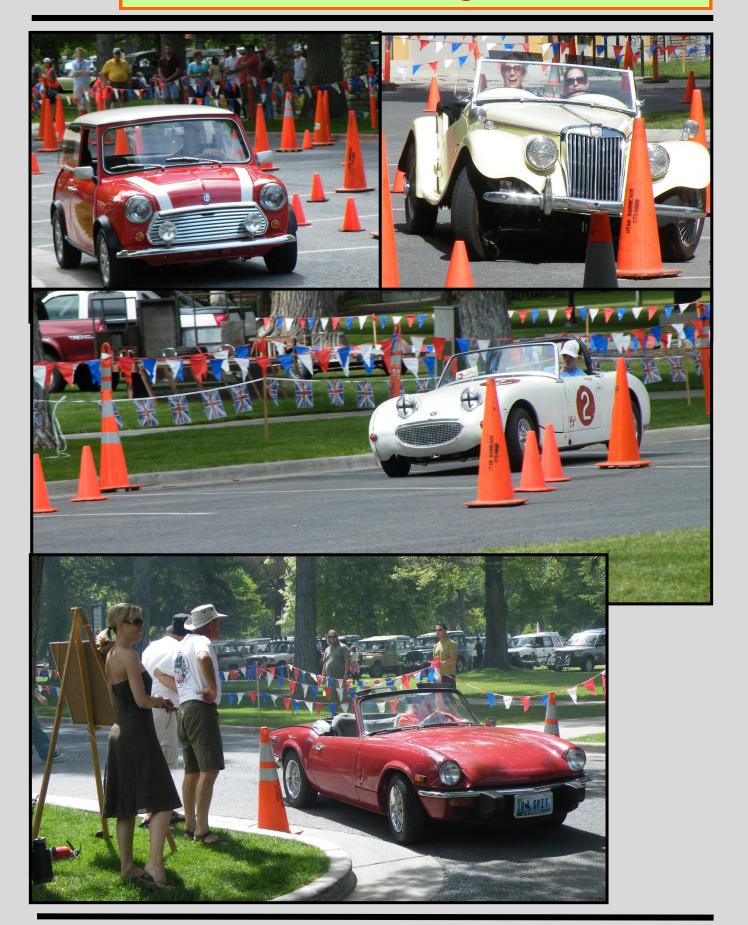

an speed up the registration process by printing out the 2021 Registration Form, filling it out, and bringing it along with you on the 28th of August. **See form on page 7.** 

<u>Setup</u> is Friday evening August 27th at 6:00 pm, and if you would like to volunteer just show up and bring a hammer, a staple gun and gloves. The BFD event itself is on Saturday August 28th, 2021.



# **British Cars and Motorcycles at BFD**





### We've done BFD in July before.

BFD has traditionally been held in June. In June 2010 an oil spill into Red Butte Creek that feeds into Liberty Park lake near the usual site of BFD resulted in BFD being postponed into July that year. The cleanup took a lot of time, effort and money. BFD 2010 was moved to July 17, 2010.



## The BFD Road Course Sights and Sounds





### 2021 British Field Day Registration August 28, 2021

Registration fee of \$10 per vehicle or \$20 maximum per owner

| Name:                                                                                                                                                                                                                                                       |