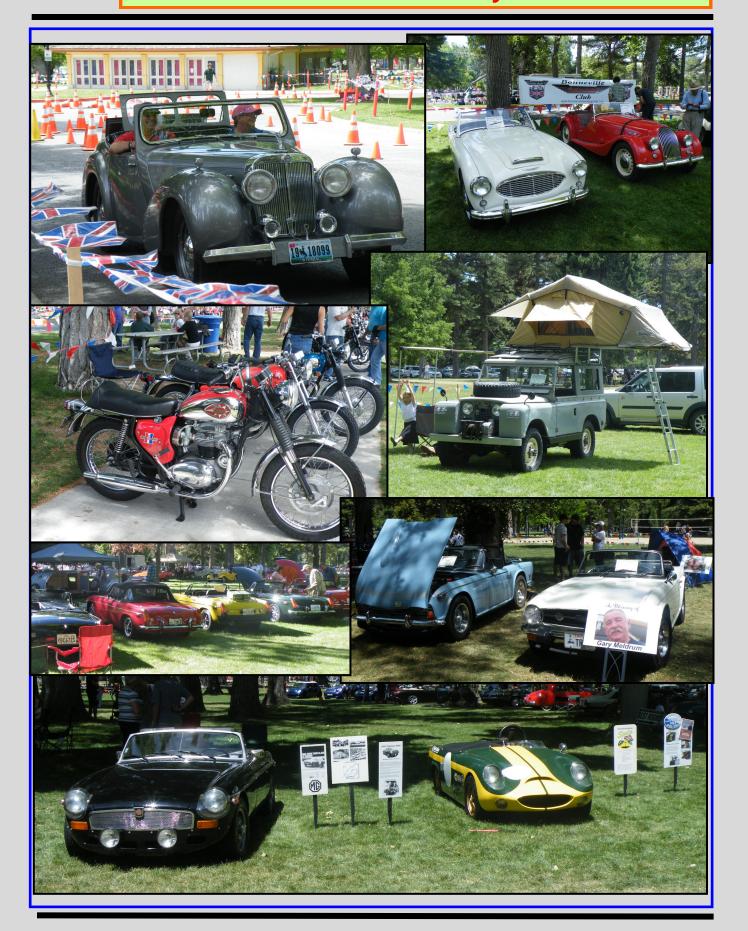

if you can only make it for a couple of hours, that is fine, too! The registration fee is \$10 per bike or car. The maximum registration fee is \$20 per registrant regardless of the number of cars or bikes they bring.

### Come help with BFD Setup Friday at 6pm

A \$5 donation is requested per adult admission. Kids 12 and under are free. Although it is not required, you can speed up the registration process by printing out the 2021 Registration Form, filling it out, and bringing it along with you on the 28th of August. **See form on page 7.** 

<u>Setup</u> is Friday evening August 27th at 6:00 pm, and if you would like to volunteer just show up and bring a hammer, a staple gun and gloves. The BFD event itself is on Saturday August 28th, 2021.



# **British Cars and Motorcycles at BFD**





### We've done BFD in July before.

BFD has traditionally been held in June. In June 2010 an oil spill into Red Butte Creek that feeds into Liberty Park lake near the usual site of BFD resulted in BFD being postponed into July that year. The cleanup took a lot of time, effort and money. BFD 2010 was moved to July 17, 2010.



## The BFD Road Course Sights and Sounds





### 2021 British Field Day Registration August 28, 2021

Registration fee of \$10 per vehicle or \$20 maximum per owner

| Name:                                                                                                                                                                                                                                                       |