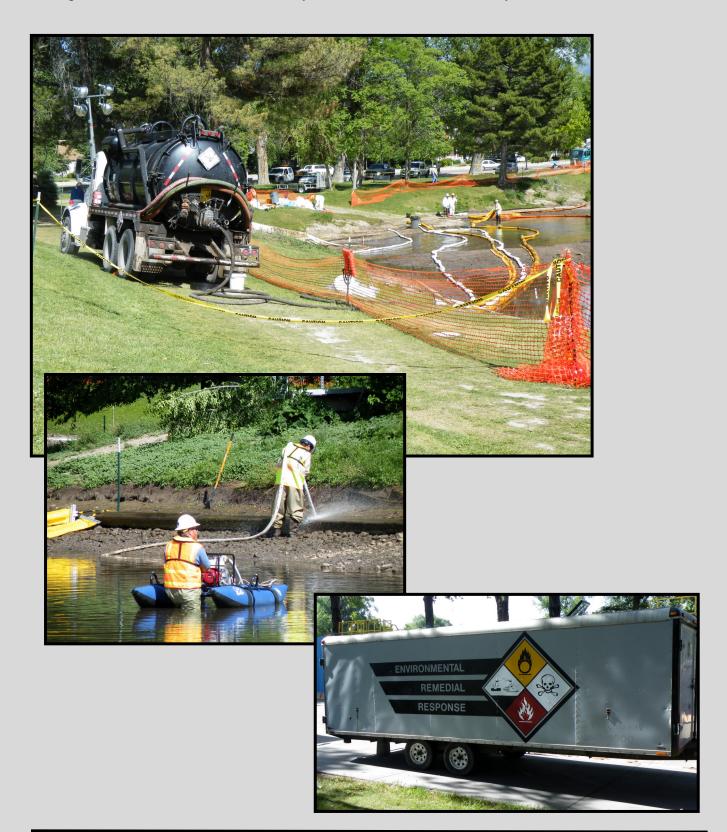

### We've done BFD in July before.

BFD has traditionally been held in June. In June 2010 an oil spill into Red Butte Creek that feeds into Liberty Park lake near the usual site of BFD resulted in BFD being postponed into July that year. The cleanup took a lot of time, effort and money. BFD 2010 was moved to July 17, 2010.